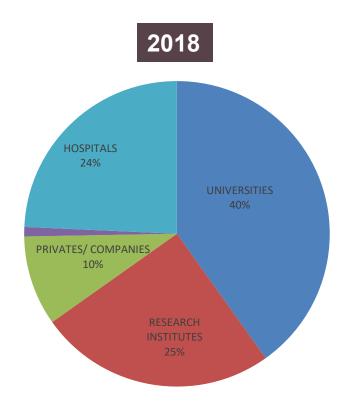

ISO 9001:2015

QMS certification

European Federation For Immunogenetics

ISO 17025:2017 Cert.No.1254

The purpose of CeMIA SA is to establish itself as one of the leading suppliers of laboratory services in

- universities
- hospitals
- scientific institutes(clinical and laboratory)
- ☐ individuals of public health and private sectors