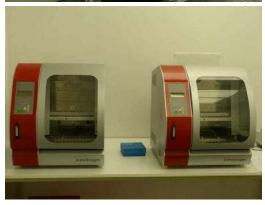

**ABI 3730 XL** 

**ABI 3730** 

Ion S5 System

Ion Chef Instrument

Real Time PCR

Thermal cyclers (6x)

PCR workstation (2x)

iPrep (2x)